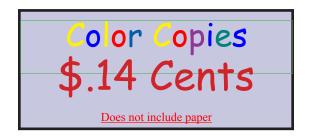

# CUSD Graphic Arts/Print Services Printing Charges

Prices may vary depending on paper costs changing

#### Note: Any two sided copy add .02ea to prices listed below prices below reflect black and white copying.

| $20 \# \text{D}_{\text{max}} = (9.5 - 11) \text{WH}^{1} = 1 - 1 + 1$ | 02                    |
|----------------------------------------------------------------------|-----------------------|
| 20# Paper (8.5 x 11) White-1 sided                                   | .03ea.                |
| 20# Paper (8.5 x 11) White 3-hole punch 1 sided                      | .03ea.                |
| 20# Paper (8.5 x 11) (All Colors) 1 sided                            | .04ea.                |
| 20# Paper (8.5 x 14) White-1 sided                                   | .03ea.                |
| 20# Paper (8.5 x 14) (All Colors) 1 sided                            | .04ea.                |
| 60# Paper(8.5 x 11) White-1sided                                     | .04ea.                |
| 60# Paper(11 x 17) White-1 sided                                     | .05ea.                |
| 60# Paper(11 x 17) Ivory-1 sided                                     | .06ea.                |
| 60# Astrobrights(8.5 x 11)All Colors                                 | .05ea.                |
| 60# Astrobrights Cover(8.5 x 11) All Colors- 1 side                  | ed .07ea.             |
| 60# Parchment(8.5 x 11) All Colors- 1 sided                          | .06ea.                |
| 60# Parchment Index(8.5 x 11) All Colors- 1 sided                    | .08ea.                |
| 67# Britol Cover(8.5 x 11) White-1 sided                             | .05ea.                |
| 67# Britol Cover(8.5 x 11) (All Colors)-1 sided                      | .06ea.                |
| 67# Index(8.5 x 14) (All Colors)-1 sided                             | .07ea.                |
| 67# Index(11 x 17) White                                             | .08ea.                |
| 67# Index(11 x 17) (Blue, Green, Ivory, Tan)-1 side                  | ed .09ea.             |
| Tabs-White/Drilled or Not(Sets of 5)                                 | .50ea.                |
| Tabs-Blue/Drilled or Not(Sets of 5)                                  | .50ea.                |
| Transparencies                                                       | .30ea.                |
| NCR 2 part 8.5 x 11 reverse collare                                  | \$28 per 1,000 sheets |
| NCR 3 part 8.5 x 11 reverse collare                                  | \$33 per 1,000 sheets |
| NCR 4 part 8.5 x 11 reverse collare                                  | \$38 per 1,000 sheets |
| NCR 5 part 8.5 x 11 reverse collare                                  | \$43 per 1,000 sheets |
| Business Cards                                                       | call for pricing      |
|                                                                      | 1 0                   |